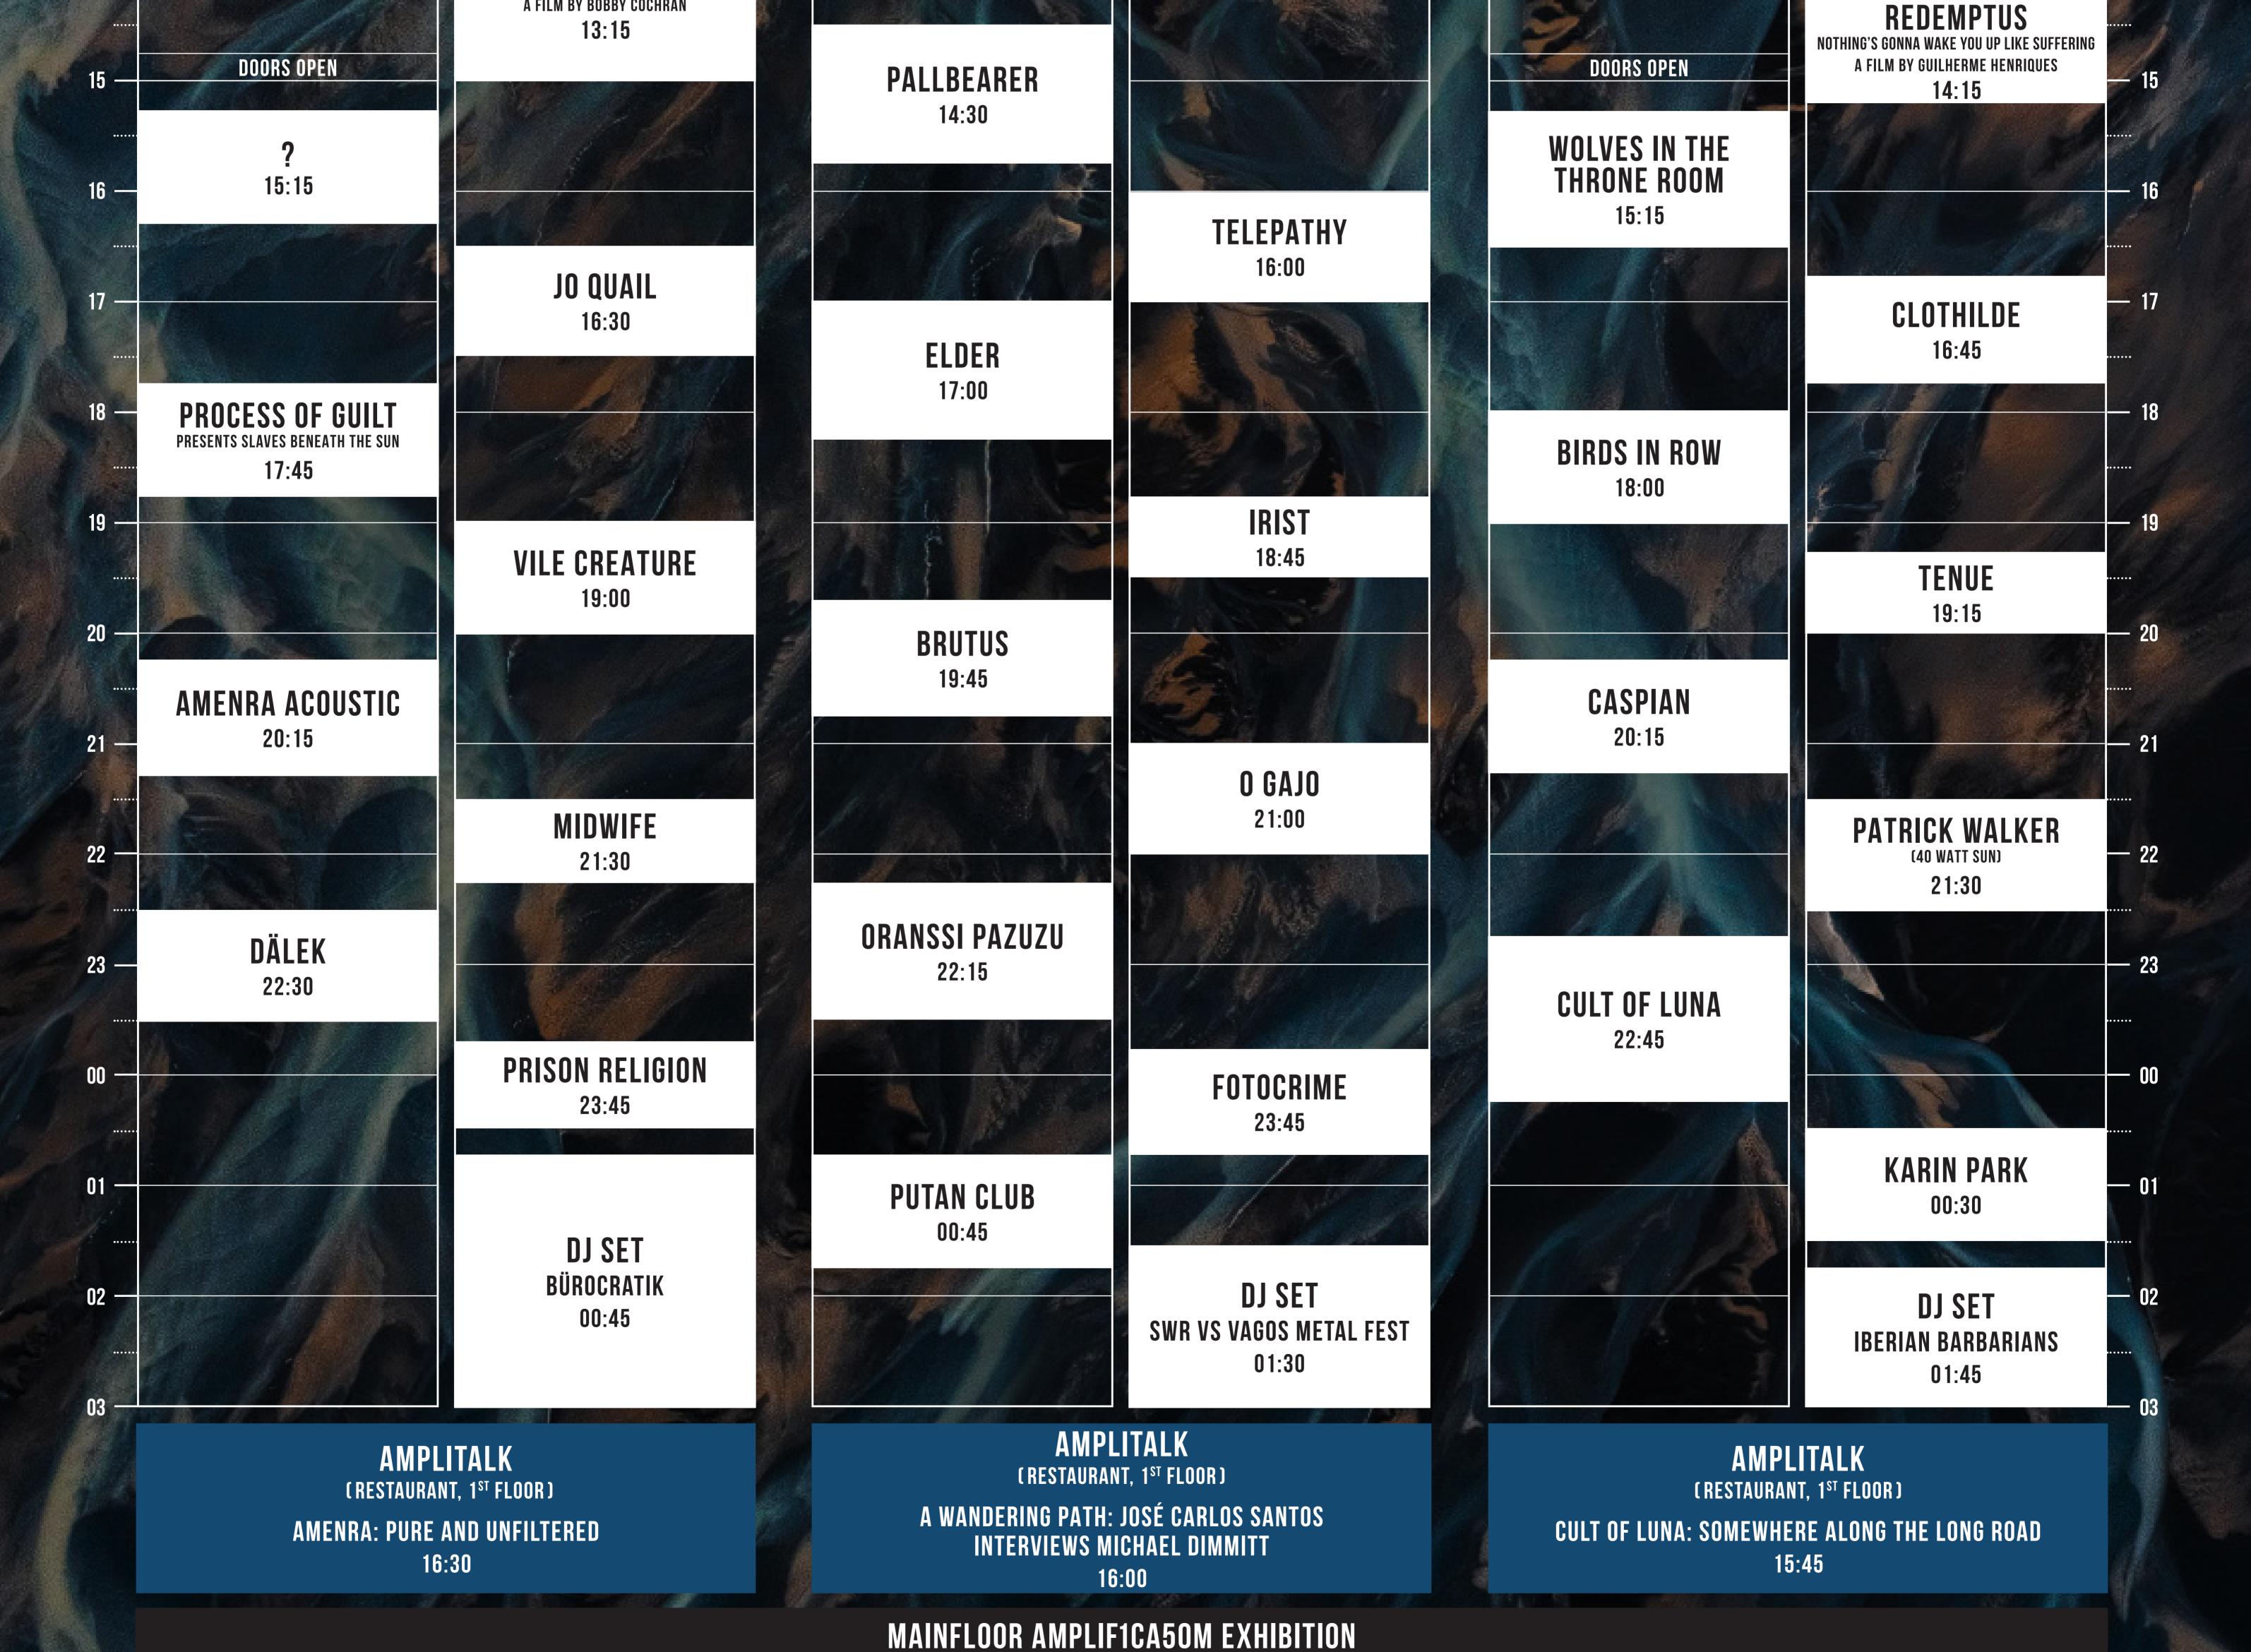

# MPLIFEST 2022

HARD CLUB | PORTO

| FRIDAY, OCTOBER 7 <sup>TH</sup> |                             | SATURDAY, OCTOBER 8 <sup>TH</sup> |                                                 | SUNDAY, OCTOBER 9 <sup>TH</sup> |                  |
|---------------------------------|-----------------------------|-----------------------------------|-------------------------------------------------|---------------------------------|------------------|
| 12 BÜROSTAGI                    | E BEERFREAKS STAGE          | BÜROSTAGE                         | BEERFREAKS STAGE<br>DOORS OPEN                  | BÜROSTAGE                       | BEERFREAKS STAGE |
| 13                              | DOORS OPEN                  |                                   | A WANDERING PATH<br>(THE STORY OF GILEAD MEDIA) |                                 |                  |
| 14                              | AMENRA:<br>A FLOOD OF LIGHT | DOORS OPEN                        | A FILM BY MICHAEL DIMMITT<br>12:30              |                                 | DOORS OPEN       |

#### AMPLIOFFICE OPEN AT 12:00, EXCEPT SATURDAY AT 12:45