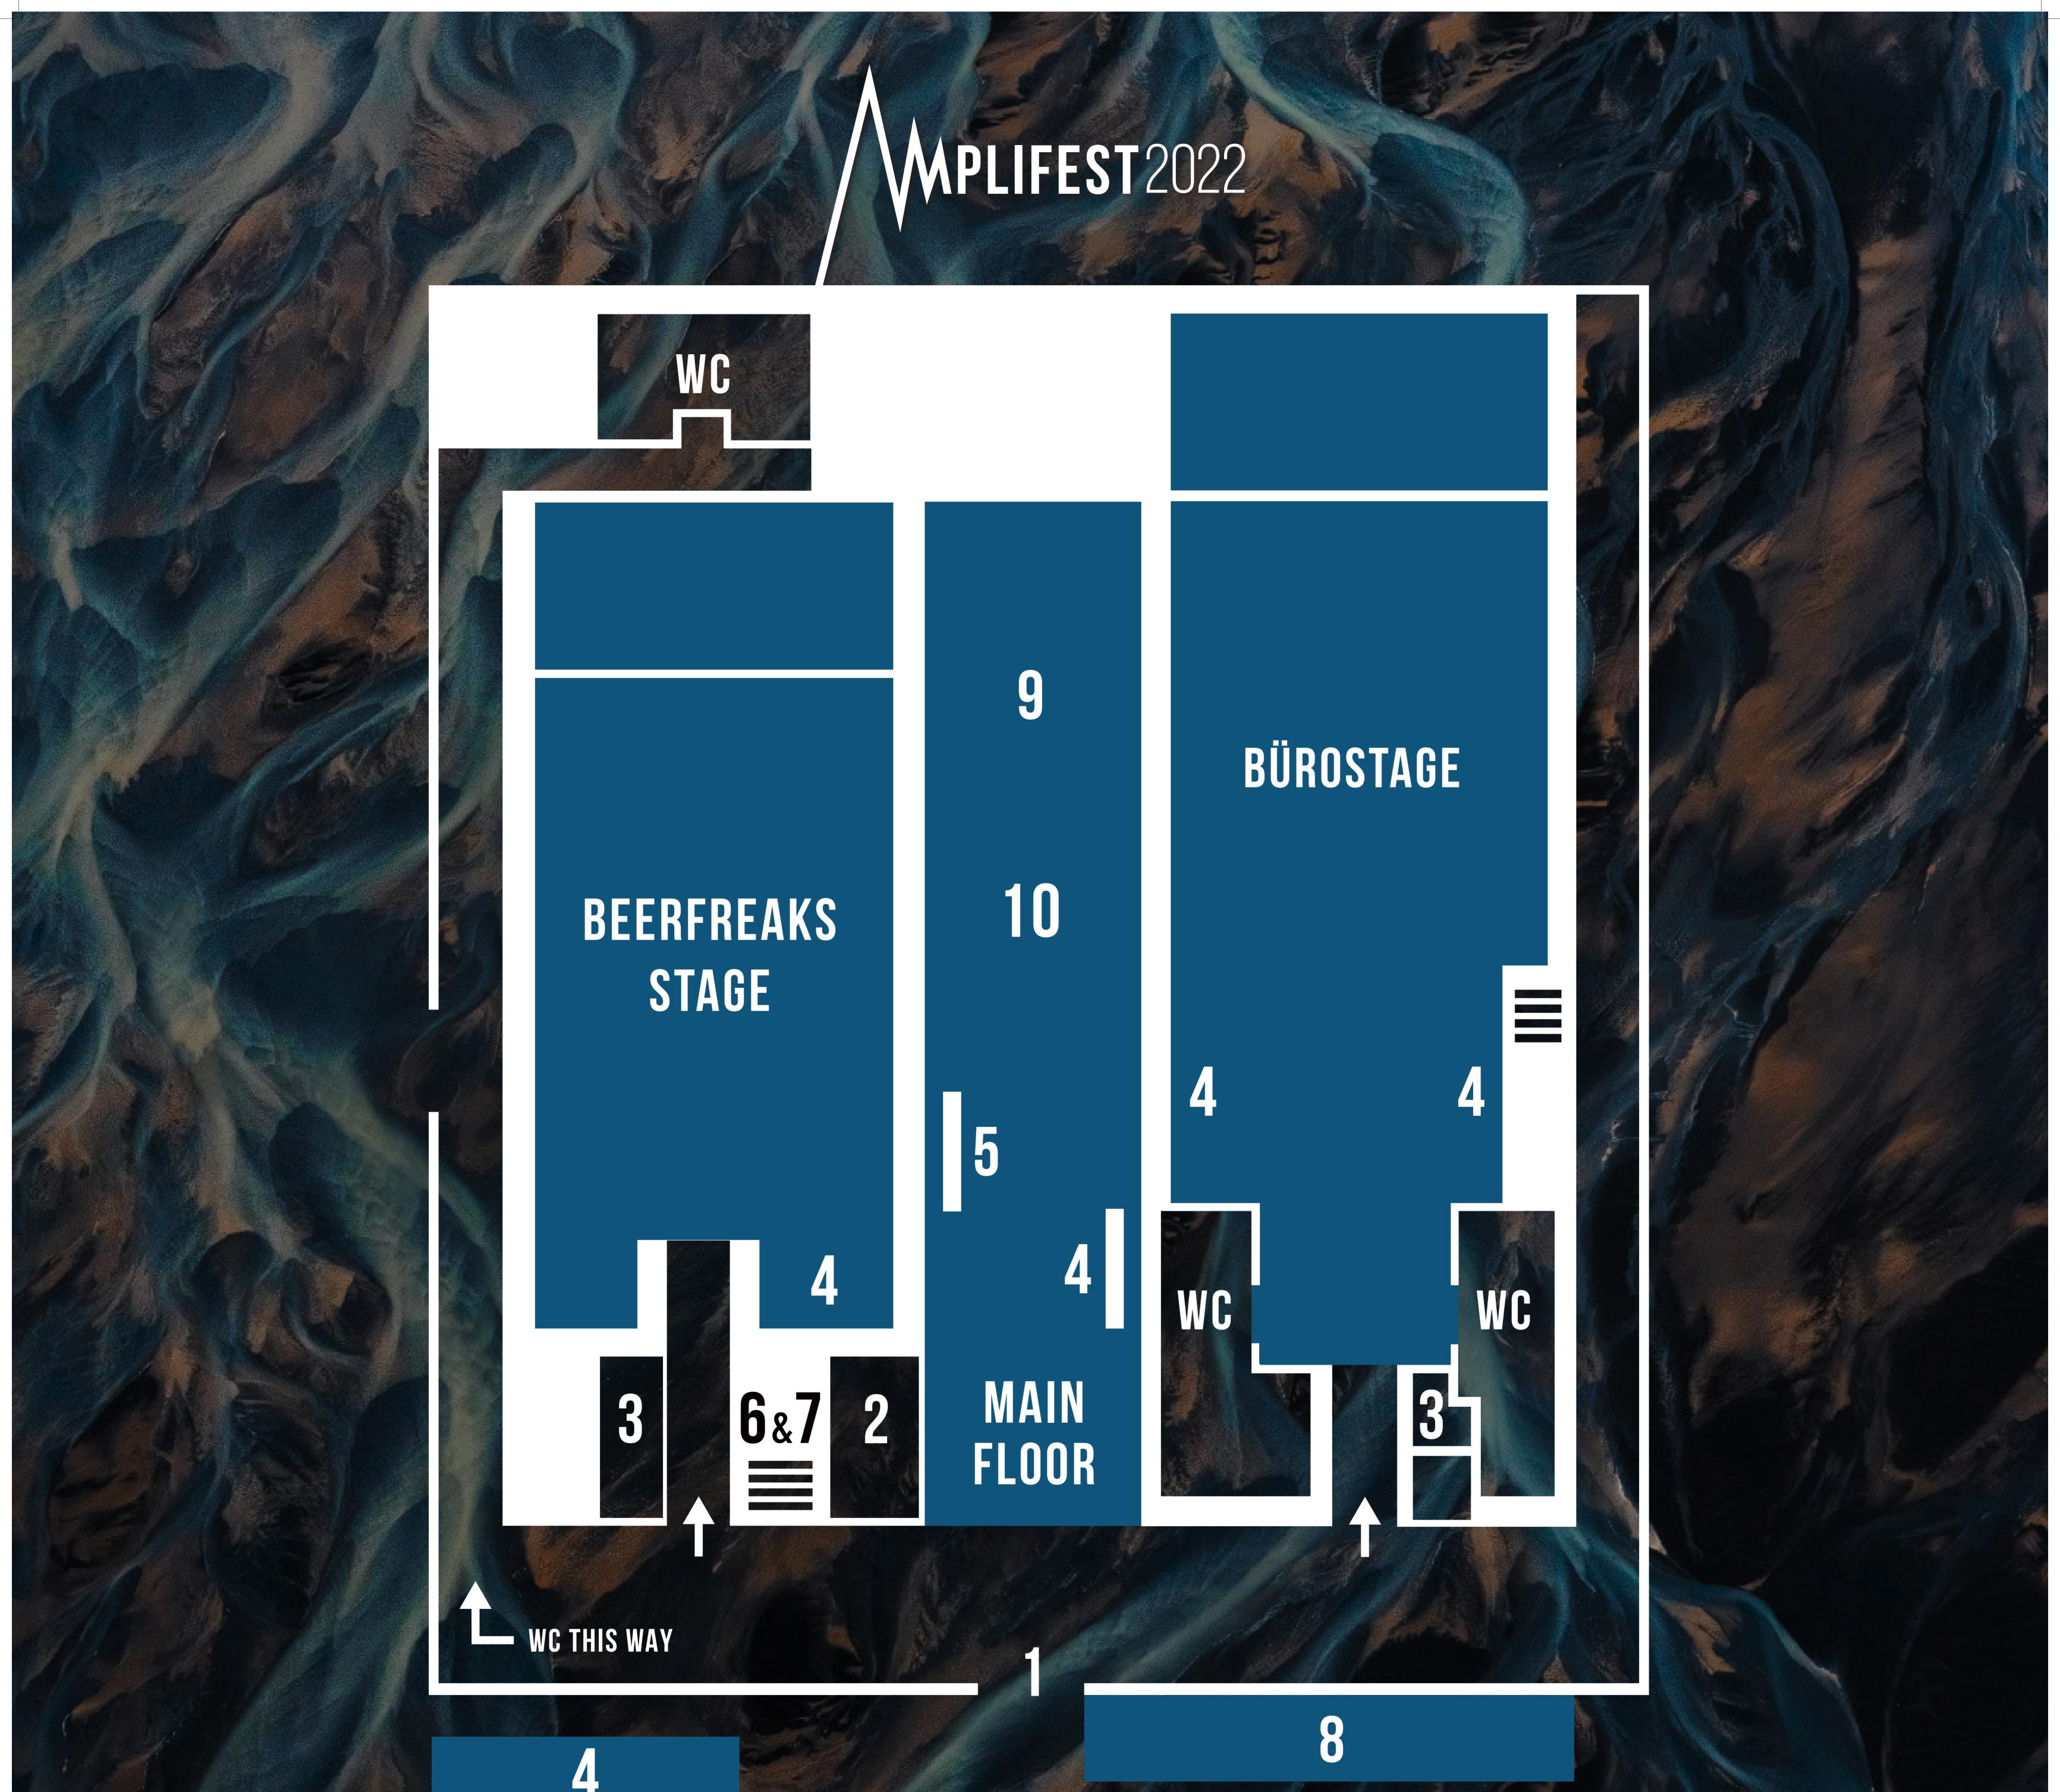

### THURSDAY, OCTOBER 13<sup>TH</sup>

ENTRANCE
AMPLIOFFICE
CLOAKROOMS
BAR
CRAFTBEER BAR BY BEERFREAKS

6. RESTAURANT (STAIRWAYS) 7. AMPLITALKS (STAIRWAYS) 8. BEER BREAK 9. AMPLIF1CA50M EXHIBITION "15 YEARS OF AMPLIFICASOM" 10. MERCH